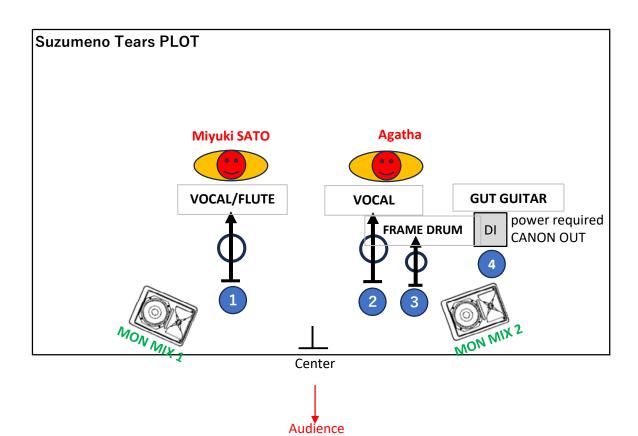

## **SUZUMENO TEARS**

technical memo

| 1) PATCH |               |      |               |      |  |  |  |
|----------|---------------|------|---------------|------|--|--|--|
| #        | INSTRUMENTS   | MIC  | STANDS        | МЕМО |  |  |  |
| 1        | Vocal / Flute | SM58 | high boom     |      |  |  |  |
| 2        | Vocal         | SM58 | high boom     |      |  |  |  |
| 3        | Frame Drum    | SM57 | short boom    |      |  |  |  |
| 4        | Gut Guitar    | DI   | <none></none> |      |  |  |  |
| 5        |               |      |               |      |  |  |  |
| 6        |               |      |               |      |  |  |  |
| 7        |               |      |               |      |  |  |  |
| 8        |               |      |               |      |  |  |  |
| 9        |               |      |               |      |  |  |  |

| 3) MONITORS |            |            |     |      |  |  |  |
|-------------|------------|------------|-----|------|--|--|--|
| #           | SPEAKER    | POSITION   | MIX | МЕМО |  |  |  |
| 1           | MONITOR #1 | Vocal Left | #1  |      |  |  |  |
| 2           | MONITOR #2 | Guitar     | #2  |      |  |  |  |
| 3           |            |            |     |      |  |  |  |
| 4           |            |            |     |      |  |  |  |